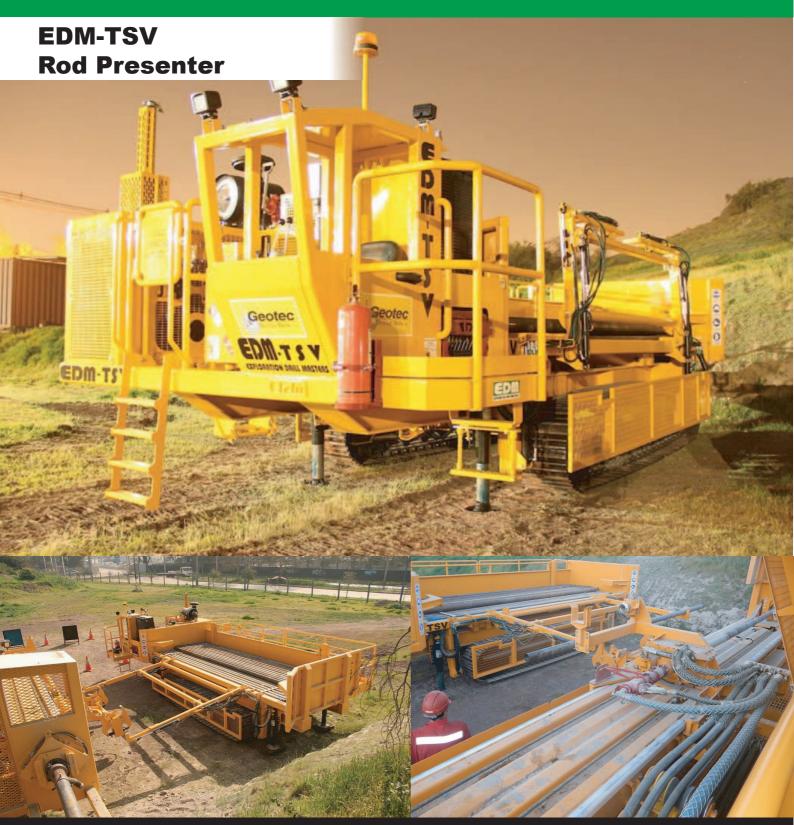

Te EDM-TSV Rod Presenter handles drill rods to and from an EDM horizontal drill mast.

The hydraulically operated rod selector /presenter assembly enables rods to be presented one at a time to the drill rig rod handler.

Remote controlled

Completely hands free rod presenting from full to empty and visa-versa